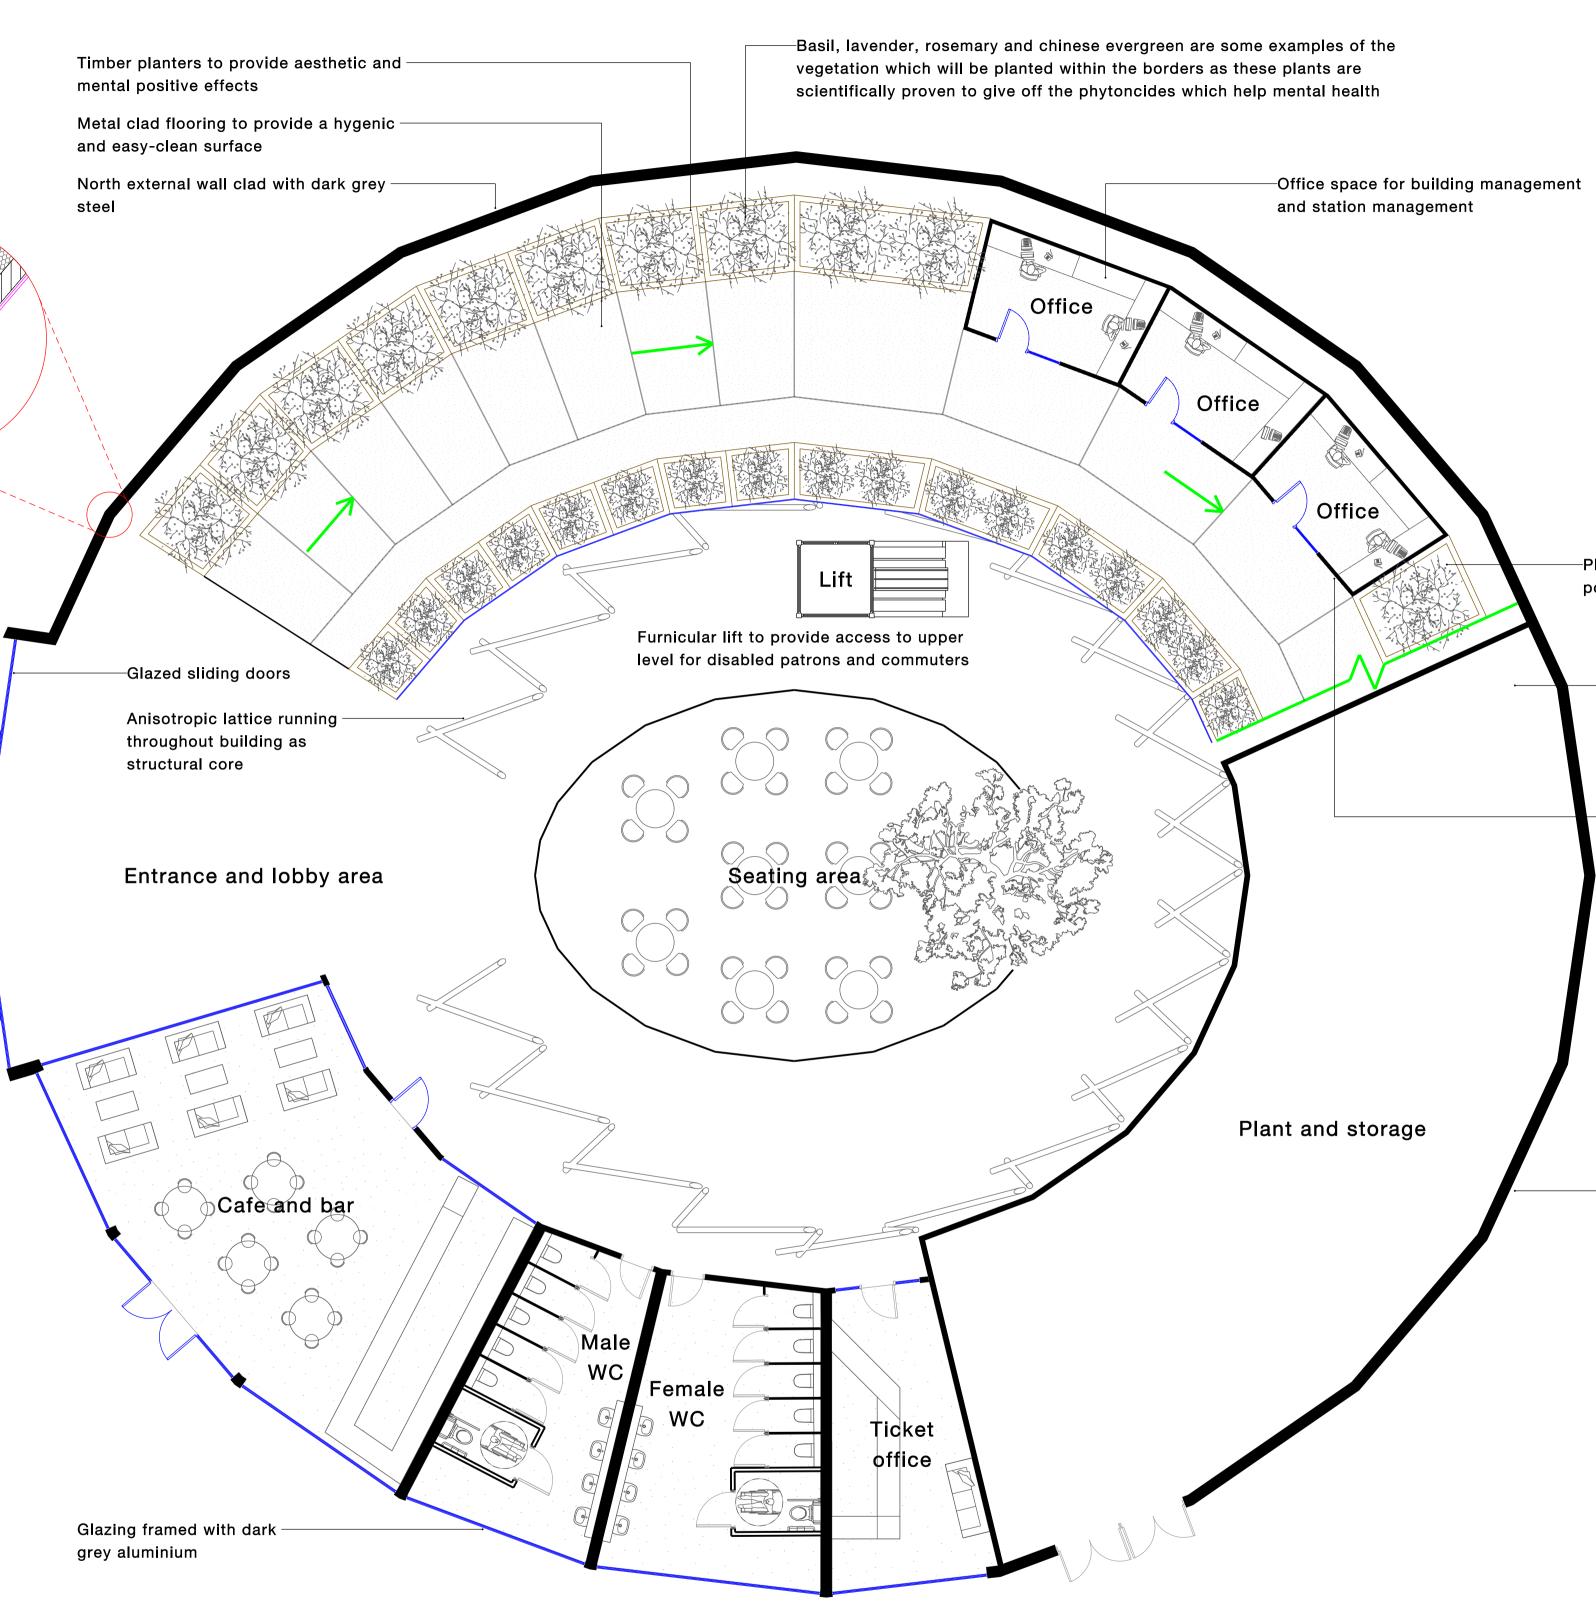

The Seam - Lime Grove, Balsall Heath, Birmingham

May 2021

-Planted borders to release phytoncides which have positive impacts on mental health and human wellbeing

-Storage space for food supply, general supplies for amenities and plant/services location

Timber stud walls to provide office space and other amenities

-External wall clad with corten steel

D-00 Proposed plan level 00

1:100 at A1